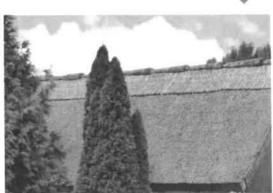

#### **FERITES**

Az egész településen az attort kerítések az elfogadhatók. A tomor vagy nem atlatható felulető megoldások idegenek.

A feljesen ártort drótfonatos kerítést utcafroncon probálnok kerolni

Sok belyen megjelenik a tomor léckerítés lábazattal vagy lábazat nélkül.

A tömör kerítéseket célszerű a ház színével egyező színű vakolt, esetleg tegla felülettel ellátni, felülitani. A kezeletlen felületű betörelemes tomokerítés kerülendő vagy színezéssel javasolt. A színhasználat pasztellszínekkel, a ház színével megegyező, harmonizáló formában javasolt.

Javasolt peldák a természetes hatású de tömör fa kerítésre és közterületek szelén vagy esetleg a park elhatárolásához ajánlatos a sovény elválasztás