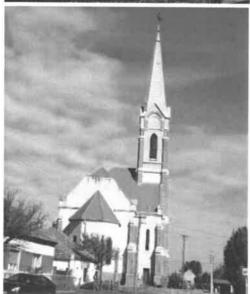

### Marcalgergelyi Evangélikus Társegyházközség temploma

A mar kötemplom 1783 ban épült a korátiln fatemplom helven a Dózsa György és Kossuth Lajos utcz sarkán. Mar formajat az 1910-es átépítés során nyerte el

# **UTCÁK, TEREK**

A falu utcái szépek és rendezettek. A járdák helyenként felújítottak és térkövezettek, a virágágyásokat gondozzák és a járdát zöldsáv választja el az úttesttől. Az Evangélikus templom a Dózsa György utca és a Kossuth utca kereszteződésében helyezkedik el. Ebben a pontban az utcák találkozása térré alakul át.