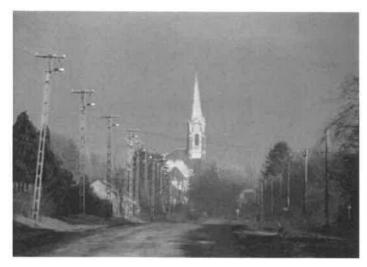

### Marcalgergelyi Evangélikus Társegyházközség temploma

A mar kötemplom 1783 ban épült a korátiln fatemplom helven a Dózsa György és Kossuth Lajos utcz sarkán. Mar formajat az 1910-es átépítés során nyerte el

# **UTCÁK, TEREK**

A falu utcái szépek és rendezettek. A járdák helyenként felújítottak és térkövezettek, a virágágyásokat gondozzák és a járdát zöldsáv választja el az úttesttől. Az Evangélikus templom a Dózsa György utca és a Kossuth utca kereszteződésében helyezkedik el. Ebben a pontban az utcák találkozása térré alakul át.