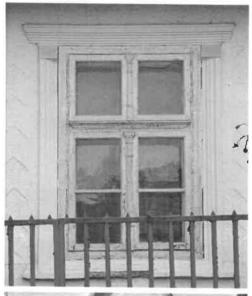

# AJTÓK, ABLAKOK

A képen látható példák javaslatok a falu utcaképéhez illeszkedő kapukra és nyílászáró megoldásokra. Ajánlott elsősorban a fa ablak és ajtó beépítése. Színvilágában lehet fehér, barna vagy esetleg sötétzöld.

A településről vett példák, melyek bemutatják az ablakok arányát és usztottságát