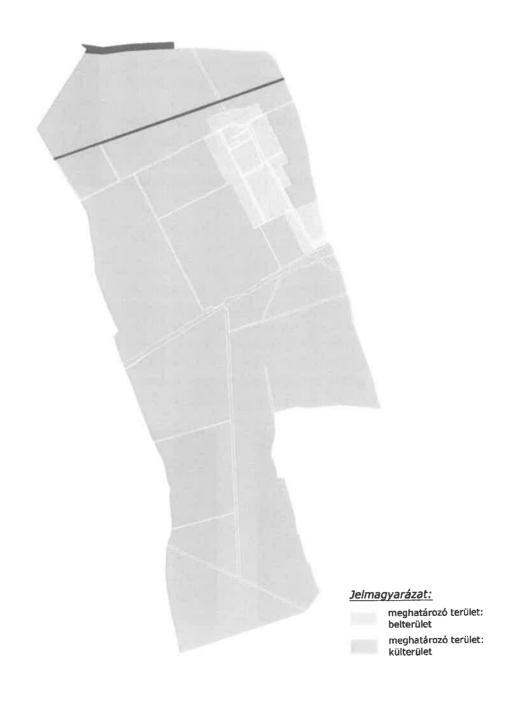

# JELLEMZŐ ÉPÍTÉSZETI KARAKTEREK, TELEPÜLÉSSZERKEZETI JELLEMZÉS

A Települési Arculati Kézikönyben megkülönböztetünk két eltérő karakterű településrészt. A belte ületet illetve a külterületet

### A belterület karaktere

A szalagtelkes falvak egymás mellett tekvő keskeny, hosszű, szalag alakú belső telkei hosszanti oldalukkal érintkeznek és így alkotnak többszöri sorozatot. A telkek utcafrontjára épített házak hosszan nyúlnak el az oldalhatáron, sokszor a melléképülettel egybeépítve, de jellemző különállóan is, elforgatva, a lakoház tengelyére merőlégésen az udvar és a kert köze csürt építve

# A külterület karaktere

Marcalgergelyi külterületén főként mezőgazdasági területek találhatók, szántók, legelők, valamot a horgásztór és az erdős-ligetes területek.

A beiterülettől délre egy nagyobb gazdasági terület fekszik, ahol tehenészet működik. A gazdasági épületek mindig az adott tevékenységnek megfelelő funkcionális rendben kerülnek kialakításta, csak a szükséges méretek megválasztásával mind magasságban, mind alapterületben.