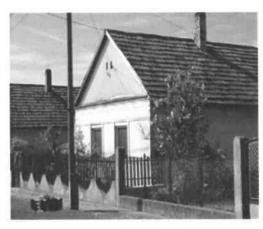

A Kossuth Lajos valamint Dozsa Gyorgy utcaban all a legtobb régi építésű ház, melyek a telek-oldalhatáron helyezkednek el Jellemzőjuk, hogy hosszuak (nem feltétlenül a royul oldalukkal néznek az utcafrontra), rövid oldalukon oromzati kéménylyuk(ak) található(k), kontyolt vagy kontyolás nélküli nyeregtetővel rendelkeznek, kiegeszülhettek a hátső kert irányában egy vagy több gazdasági épülettel

# MAI PÉLDÁK

Régi, népi építészeti karaktert hordozó épületek felújítása

Marcalgergelyi Község Önkormányzata "ajándékba kapott" egy épületet, mely Illés Ferenc szülői háza volt. Az önkormányzat a házat tájházként tartja fent. 1929-ben épült az akkori Új utca többi házaival egy időben. Kéthárom rokon család összeállt és kalákában építettek egy időben 2-3 házat. Az ajtó és ablaknyílásokat boltívesen téglából építették. A ház falait agyagból építették.