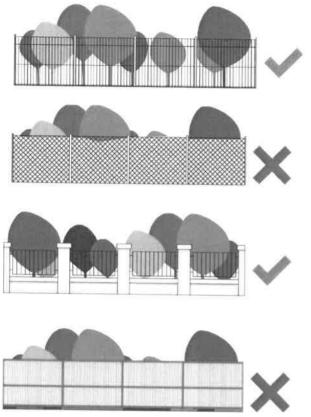

#### **FERITES**

Az egész településen az attort kerítések az elfogadhatók. A tomor vagy nem atlatható felulető megoldások idegenek.

A feljesen ártort drótfonatos kerítést utcafroncon probálnok kerolni

Sok belyen megjelenik a tomor léckerítés lábazattal vagy lábazat nélkül.

A tömör kerítéseket célszerű a ház színével egyező színű vakolt, esetleg tegla felülettel ellátni, felülitani. A kezeletlen felületű betörelemes tomokerítés kerülendő vagy színezéssel javasolt. A színhasználat pasztellszínekkel, a ház színével megegyező, harmonizáló formában javasolt.

Javasolt peldák a természetes hatású de tömör fa kerítésre és közterületek szelén vagy esetleg a park elhatárolásához ajánlatos a sovény elválasztás