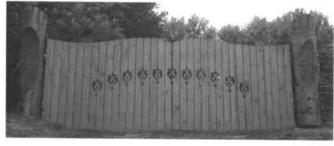

#### **FERITES**

Az egész településen az attort kerítések az elfogadhatók. A tomor vagy nem atlatható felulető megoldások idegenek.

A feljesen ártort drótfonatos kerítést utcafroncon probálnok kerolni

Sok belyen megjelenik a tomor léckerítés lábazattal vagy lábazat nélkül.

A tömör kerítéseket célszerű a ház színével egyező színű vakolt, esetleg tegla felülettel ellátni, felülitani. A kezeletlen felületű betörelemes tomokerítés kerülendő vagy színezéssel javasolt. A színhasználat pasztellszínekkel, a ház színével megegyező, harmonizáló formában javasolt.

Javasolt peldák a természetes hatású de tömör fa kerítésre és közterületek szelén vagy esetleg a park elhatárolásához ajánlatos a sovény elválasztás