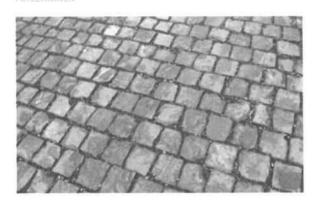

# **UTCÁK, TEREK**

A falu utcái szépek és rendezettek. A járdák helyenként felújítottak és térkövezettek, a virágágyásokat gondozzák és a járdát zöldsáv választja el az úttesttől. Az Evangélikus templom a Dózsa György utca és a Kossuth utca kereszteződésében helyezkedik el. Ebben a pontban az utcák találkozása térré alakul át.