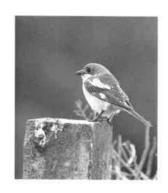

### Joó horgásztó

A Marcaltól 200 méterre serült kialakításra. A tó területe 1,8 hektár, amely 2008-ban létesült. A vizfelület egy 15 hektáros, részben parkosított, közművekkel ellátott, árterületi legelőkkel határos területen fekszik. A tó horgászhelyeit egymástól kellő távolságban alakították ki, közelükben jór felszerelt játszótér valamint abdajátékokra alkalmas fűvesített területek is megta álhatók. Az északi oldal, amely egyben gar is versenyek rendezésének ideális helyszíre. A térségben egyedűlálló modon horgász versenypálya kialakítására is son került így az északi gát 200 m hosszban, azonos rézsühajjással és fenékmelységgel egyenő felteteleket biztosít a versenyzők számára. A horgásztó átlagos vízmélysége 3,2 méter, legmélyebb pontjai elérik a 4,2 méter mélységet. A fenéken kavics valamint agyagréteg, kis területen tözeg talájható.