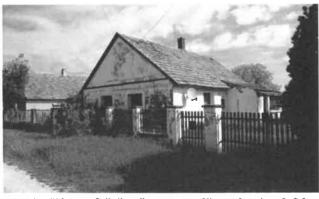

A Kossuth Lajos valamint Dozsa Gyorgy utcaban all a legtobb régi építésű ház, melyek a telek-oldalhatáron helyezkednek el Jellemzőjuk, hogy hosszuak (nem feltétlenül a royul oldalukkal néznek az utcafrontra), rövid oldalukon oromzati kéménylyuk(ak) található(k), kontyolt vagy kontyolás nélküli nyeregtetővel rendelkeznek, kiegeszülhettek a hátső kert irányában egy vagy több gazdasági épülettel

# MAI PÉLDÁK

Régi, népi építészeti karaktert hordozó épületek felújítása

Marcalgergelyi Község Önkormányzata "ajándékba kapott" egy épületet, mely Illés Ferenc szülői háza volt. Az önkormányzat a házat tájházként tartja fent. 1929-ben épült az akkori Új utca többi házaival egy időben. Kéthárom rokon család összeállt és kalákában építettek egy időben 2-3 házat. Az ajtó és ablaknyílásokat boltívesen téglából építették. A ház falait agyagból építették.