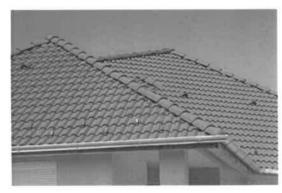

#### TETOTORMA

A télepülésen lévő tetoformák egyszerű nyeregvagy saturtetők

Új ház tervezésénél a szomszédok figyelembevételevel kell illeszkedn a környezethez.

A nyeregtetős házakuól álló utcaképbe nem kérülhet tördelt összetett tetőformájú épület

A haza gyökerek nélküli "mediterran" stilusu házak tervezése kilejezetten nem ajánlott Marcalgergelyi epítészetébe

Példa a településen a faluhoz illeszkedő tetőformára.

A homlokzatok színvilága változatos Eztilehet erősíteni, azonban vigyázni kell az élénk színekkel, melyek egyébként is hamarabb halványulnak az időjárás hatására igyekeznikell a meglévő színvilághoz illeszkedni, például fehérrel, világos foldszínekkel vagy pasztellszínekkel