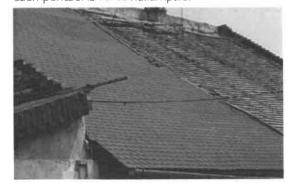

# ANYAGHASZNÁLAT

Településképi szempuntból a cserép, nád, természetes pala tetőhéjalás javasolt.

Kerülendő a településképi és egészségi szempontból is káros hullámpala.