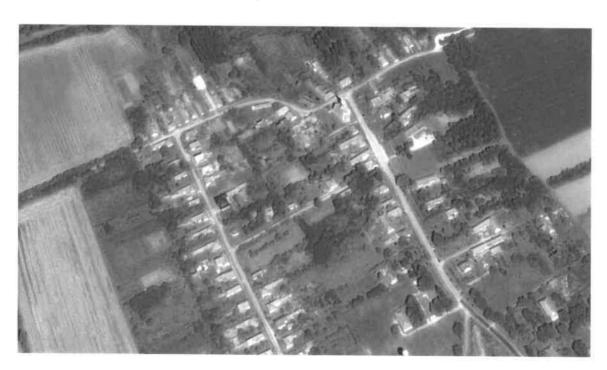

# ÖRÖKSÉGÜNK

A Marcal közelsége illetve a szabályozása előtti vizenyös terület fontos tényezője volt Marcalgergelyi kialakulásának Elhelyezkedéséből és mocsaras kornyezetéből adódóar zsakjellegű együltás település volt hosszú ideig Mára a helyzet amyiban változott, hogy két utca alkutja a község tengelyét a főutca szerepű Kossuth Lajos valamint a Hársfa utca. E két hosszanti utcát harom másik kött éssze. A hosszanti utcákra merőlegesen futnak a szalagtelkek, míg az összekötőkben (rövidségük végett) nincsenek telkek Ez alól kivétel pár kisebb méretű telek a településközpontban a vegyesbőlt mellett induló név nélküli kis útcában továbbá a Dózsa György utca külső (északi) oldala. A merőleges szalagtelekbél szabályosság a kisebb kanyarukban megszünik.

A Kossuth Lajos valamint Dozsa Gyorgy utcaban all a legtobb régi építésű ház, melyek a telek-oldalhatáron helyezkednek el Jellemzőjuk, hogy hosszuak (nem feltétlenül a royul oldalukkal néznek az utcafrontra), rövid oldalukon oromzati kéménylyuk(ak) található(k), kontyolt vagy kontyolás nélküli nyeregtetővel rendelkeznek, kiegeszülhettek a hátső kert irányában egy vagy több gazdasági épülettel