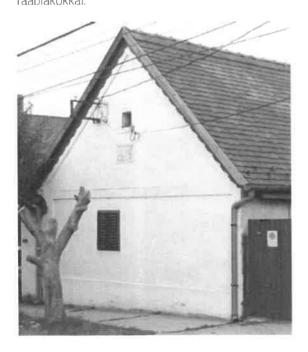

### TETŐHAJLÁSSZÖG

A kozséghen a családnázak terőhajlásszogei szinte kivétel nélkül azonosak Átlagusan 40 fuk koruli szoget zámak be

A meglevő épületek közé ejülő új názaknak hasonló tetőhajlásszoggel érdemes épülniük, mint a környezetükben lévőké A túl magas illetve túl alacsony hajlásszogu tetővel rendelkezű épületek nem illeszkednek a település útcaképébe.

l'elepulésiől velt péida a foldszintes csalailhaz magasságára és tetorallásszogáre