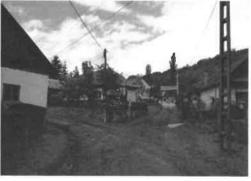

# ÖRÖKSÉGÜNK

A Marcal közelsége illetve a szabályozása előtti vizenyös terület fontos tényezője volt Marcalgergelyi kialakulásának Elhelyezkedéséből és mocsaras kornyezetéből adódóar zsakjellegű együltás település volt hosszú ideig Mára a helyzet amyiban változott, hogy két utca alkutja a község tengelyét a főutca szerepű Kossuth Lajos valamint a Hársfa utca. E két hosszanti utcát harom másik kött éssze. A hosszanti utcákra merőlegesen futnak a szalagtelkek, míg az összekötőkben (rövidségük végett) nincsenek telkek Ez alól kivétel pár kisebb méretű telek a településközpontban a vegyesbőlt mellett induló név nélküli kis útcában továbbá a Dózsa György utca külső (északi) oldala. A merőleges szalagtelekbél szabályosság a kisebb kanyarukban megszünik.

A Kossuth Lajos valamint Dozsa Gyorgy utcaban all a legtobb régi építésű ház, melyek a telek-oldalhatáron helyezkednek el Jellemzőjuk, hogy hosszuak (nem feltétlenül a royul oldalukkal néznek az utcafrontra), rövid oldalukon oromzati kéménylyuk(ak) található(k), kontyolt vagy kontyolás nélküli nyeregtetővel rendelkeznek, kiegeszülhettek a hátső kert irányában egy vagy több gazdasági épülettel