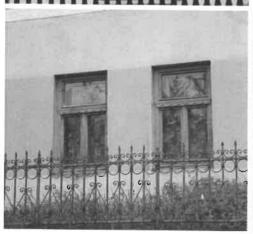

# AJTÓK, ABLAKOK

A képen látható példák javaslatok a falu utcaképéhez illeszkedő kapukra és nyílászáró megoldásokra. Ajánlott elsősorban a fa ablak és ajtó beépítése. Színvilágában lehet fehér, barna vagy esetleg sötétzöld.

A településről vett példák, melyek bemutatják az ablakok arányát és usztottságát