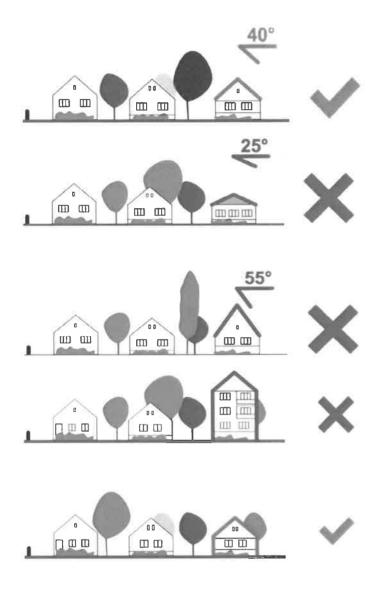

### TETŐHAJLÁSSZÖG

A kozséghen a családnázak terőhajlásszogei szinte kivétel nélkül azonosak Átlagusan 40 fuk koruli szoget zámak be

A meglevő épületek közé ejülő új názaknak hasonló tetőhajlásszoggel érdemes épülniük, mint a környezetükben lévőké A túl magas illetve túl alacsony hajlásszogu tetővel rendelkezű épületek nem illeszkednek a település útcaképébe.

l'elepulésiől velt péida a foldszintes csalailhaz magasságára és tetorallásszogáre