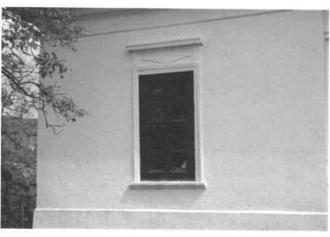

# HOMLOKZATKÉPZÉS

A lakóházak közül fennmaradt néhány hagyományos épület a XX. század elejéről, melyek településképi szempontból értéket képviselnek. A faluban meglévő épületállomány alapján megállapítható hogy a rég. népi jellegű házak hornlokzat kialakilására a febér vagy világos színő vakolat a jelleniző. Az utca feldik hornlokzaton két hagyományos osztatú fa ablak zsalugáterrel. Felette pedig vízszintesen oromzatdiszítés látható, mely helyenként színezett volt.