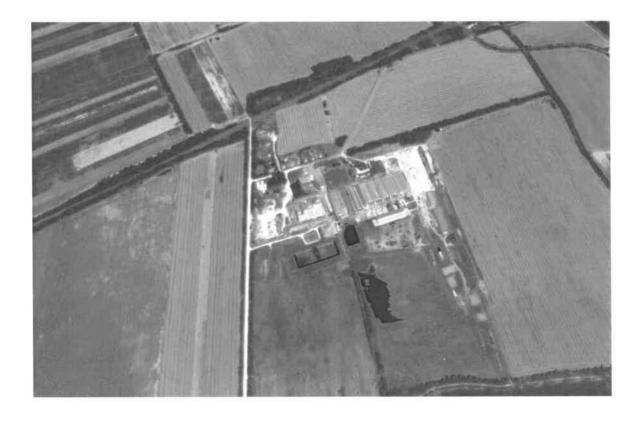

# A külterület karaktere

Marcalgergelyi külterületén főként mezőgazdasági területek találhatók, szántók, legelők, valamot a horgásztór és az erdős-ligetes területek.

A beiterülettől délre egy nagyobb gazdasági terület fekszik, ahol tehenészet működik. A gazdasági épületek mindig az adott tevékenységnek megfelelő funkcionális rendben kerülnek kialakításta, csak a szükséges méretek megválasztásával mind magasságban, mind alapterületben.