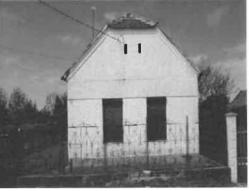

A Kossuth Lajos valamint Dozsa Gyorgy utcaban all a legtobb régi építésű ház, melyek a telek-oldalhatáron helyezkednek el Jellemzőjuk, hogy hosszuak (nem feltétlenül a royul oldalukkal néznek az utcafrontra), rövid oldalukon oromzati kéménylyuk(ak) található(k), kontyolt vagy kontyolás nélküli nyeregtetővel rendelkeznek, kiegeszülhettek a hátső kert irányában egy vagy több gazdasági épülettel

# HOMLOKZATKÉPZÉS

A lakóházak közül fennmaradt néhány hagyományos épület a XX. század elejéről, melyek településképi szempontból értéket képviselnek. A faluban meglévő épületállomány alapján megállapítható hogy a rég. népi jellegű házak hornlokzat kialakilására a febér vagy világos színő vakolat a jelleniző. Az utca feldik hornlokzaton két hagyományos osztatú fa ablak zsalugáterrel. Felette pedig vízszintesen oromzatdiszítés látható, mely helyenként színezett volt.