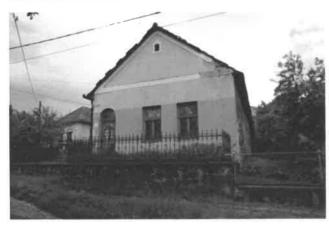

A településen fellelhető romos állapotú, de építészetileg értéket képviselő épületeket érdemes hagyományőrző jelleggel felújítani.

# MAI PÉLDÁK

Régi, népi építészeti karaktert hordozó épületek felújítása

Marcalgergelyi Község Önkormányzata "ajándékba kapott" egy épületet, mely Illés Ferenc szülői háza volt. Az önkormányzat a házat tájházként tartja fent. 1929-ben épült az akkori Új utca többi házaival egy időben. Kéthárom rokon család összeállt és kalákában építettek egy időben 2-3 házat. Az ajtó és ablaknyílásokat boltívesen téglából építették. A ház falait agyagból építették.