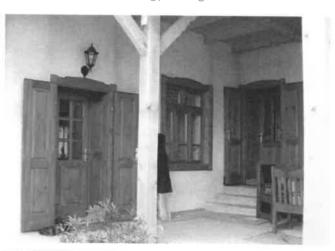

# AJTÓK, ABLAKOK

A képen látható példák javaslatok a falu utcaképéhez illeszkedő kapukra és nyílászáró megoldásokra. Ajánlott elsősorban a fa ablak és ajtó beépítése. Színvilágában lehet fehér, barna vagy esetleg sötétzöld.