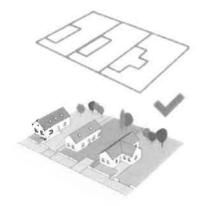

### A belterület karaktere

A szalagtelkes falvak egymás mellett tekvő keskeny, hosszű, szalag alakú belső telkei hosszanti oldalukkal érintkeznek és így alkotnak többszöri sorozatot. A telkek utcafrontjára épített házak hosszan nyúlnak el az oldalhatáron, sokszor a melléképülettel egybeépítve, de jellemző különállóan is, elforgatva, a lakoház tengelyére merőlégésen az udvar és a kert köze csürt építve

Marcalgerge yi településnek kezdetben két egymásra merőlegés utcaja volt ilyen szalagtelkes beépítéssel Kesőbb kiegészült egy újabb utcával, amelynél szembetűnő a szabalyozottság, a házak egy vonalban állnak az utcához viszonvitva. Pelyenként kulonbozó korók stilusát mutatják meg egymás mellett, ugyanakkor a telepítésnek köszönhetően egységes szerkezetet alkotnak

A belterületre vonatkozó általános értékű szabályok:

- a felepülésen csak olyan településképi és építészeti szempontból igényes építmények építhetők, amelyeket a telek adottságamák, a környezetük jellegének, a rendeltetésük követelményeinek, az építőanyagok sajátosságainak megfelelően alakítottak ki;
- az egy telken lévő építmények törnegeit és homlokzatat (homlokzati szinezéseket) ugy kelkialakítani, hogy azok egymással összhangban legyenek és formai szempontból egységes építményegyuttes hatását keltsék;
- az épületek homlokzatámak, kerítéseinek egységét meg kell tartani, azt részleges átalakítással vagy átfestéssel megbontani nem szabad.
- a szomszédos épületek utcai homlokzatának magassága maximum 0,5 méterrel térhet el egymástól.
   A szomszédos épületek tomegformálásukkal, szímviágukkal egymáshoz illeszkedjenek;
- klimáberendezés, turbókazán, központi porszívó szellőzönyílását és kültéri berendezését az épület fő (utcai) homlokzatára nemrlehet elhelyezni.