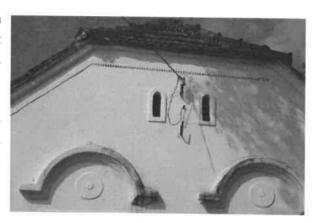

# AJTÓK, ABLAKOK

A képen látható példák javaslatok a falu utcaképéhez illeszkedő kapukra és nyílászáró megoldásokra. Ajánlott elsősorban a fa ablak és ajtó beépítése. Színvilágában lehet fehér, barna vagy esetleg sötétzöld.

A településről vett példák, melyek bemutatják az ablakok arányát és usztottságát

# HOMLOKZATKÉPZÉS

A lakóházak közül fennmaradt néhány hagyományos épület a XX. század elejéről, melyek településképi szempontból értéket képviselnek. A faluban meglévő épületállomány alapján megállapítható hogy a rég. népi jellegű házak hornlokzat kialakilására a febér vagy világos színő vakolat a jelleniző. Az utca feldik hornlokzaton két hagyományos osztatú fa ablak zsalugáterrel. Felette pedig vízszintesen oromzatdiszítés látható, mely helyenként színezett volt.