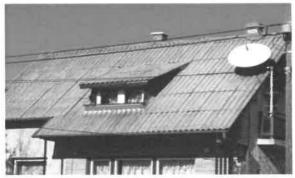

#### TETOTORMA

A télepülésen lévő tetoformák egyszerű nyeregvagy saturtetők

Új ház tervezésénél a szomszédok figyelembevételevel kell illeszkedn a környezethez.

A nyeregtetős házakuól álló utcaképbe nem kérülhet tördelt összetett tetőformájú épület

A haza gyökerek nélküli "mediterran" stilusu házak tervezése kilejezetten nem ajánlott Marcalgergelyi epítészetébe

Példa a településen a faluhoz illeszkedő tetőformára.

A homlokzatok színvilága változatos Eztilehet erősíteni, azonban vigyázni kell az élénk színekkel, melyek egyébként is hamarabb halványulnak az időjárás hatására igyekeznikell a meglévő színvilághoz illeszkedni, például fehérrel, világos foldszínekkel vagy pasztellszínekkel