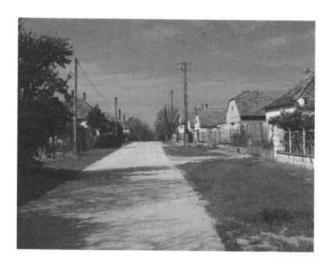

# **UTCÁK, TEREK**

A falu utcái szépek és rendezettek. A járdák helyenként felújítottak és térkövezettek, a virágágyásokat gondozzák és a járdát zöldsáv választja el az úttesttől. Az Evangélikus templom a Dózsa György utca és a Kossuth utca kereszteződésében helyezkedik el. Ebben a pontban az utcák találkozása térré alakul át.