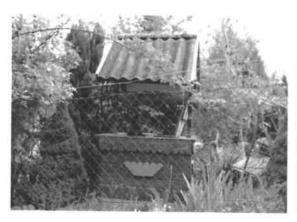

# RÉSZLETEK

A Veszprém megyei községnek nagy múltja még ma is fellelhető. A hagyományos népi építészet mellett láthatunk több olyan részletet, melyek erre utalnak. Jó példák erre a képen látható kerekes kutak.