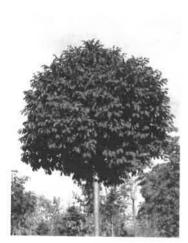

A TAK a település teljes közigazgatási területére készül.

A TAK-nak legalább az alábbi fejezeteket tartalmaznia kell a beépítési vázlatok kivételével:

- 1. Bevezetés, köszöntő
- 2. A település bemutatása, általános településkép, településkarakter
- 3. Örökségünk, a településképi szempontból meghatározó építészeti, műemléki, táji és természeti értékek, településképi jellemzők
- 4. Településképi szempontból meghatározó, eltérő karakterű területek lehatárolása, a településkép, arculati jellemzők és településkarakter bemutatásával
- 5. A településkép minőségi formálására vonatkozó ajánlások: építészeti útmutató, közterületek településképi útmutatója utcák, terek, közparkok, közkertek
- 6. Jó példák bemutatása: épületek, építészeti részletek (ajtók, ablakok, tornácok, anyaghasználat, színek, homlokzatképzés), kerítések, kertek, zöldfelületek kialakítása
- 7. Jó példák bemutatása: sajátos építményfajták, reklámhordozók, egyéb műszaki berendezések
- 8. Beépítési vázlatok (nem kötelező)

### Növényvilág

A Marcal környékét a zsombékos láprétek és mocsarak övezték, a magasabban fekvő területeket pedig mogyorós cserjék, majd cseres tölgyes erdők borították. Az ember megjelenése után az erdők helyén szántóföldek és legelők jelentek meg, az utolsó hatalmas tanúfákat az 1930-as években vágták ki. Az őshonos fajok kipusztítása után kezdett el terjedni a süntök, az aranyvessző, a gyalogakác, a selyemkóró és a betyárkóró. Azonban pár védett faj megőrződött a területen, mint például a fehér májvirág, a mocsári kosbor, vagy a hússzínű ujjaskosbor.