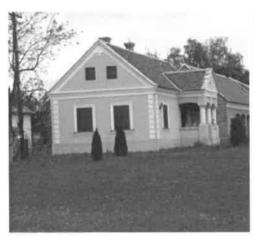

# MAI PÉLDÁK

Régi, népi építészeti karaktert hordozó épületek felújítása

Marcalgergelyi Község Önkormányzata "ajándékba kapott" egy épületet, mely Illés Ferenc szülői háza volt. Az önkormányzat a házat tájházként tartja fent. 1929-ben épült az akkori Új utca többi házaival egy időben. Kéthárom rokon család összeállt és kalákában építettek egy időben 2-3 házat. Az ajtó és ablaknyílásokat boltívesen téglából építették. A ház falait agyagból építették.

Példaértékűnek számít, ahogy a felújítás alkalmával törekedtek az eredeti állapot megtartására és mind színben, mind arányokban, formákban, anyaghasználatban alkalmazkodtak a régi karakterhez.

A további példák nem a településen készültek, azonban inspirációt adhatnak a mai kornak megfelelő kialakításra a népi építészeti stílusjegyek megtartása mellett.