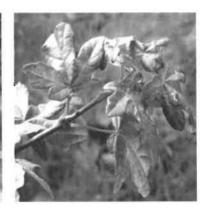

# MAI PÉLDÁK

Régi, népi építészeti karaktert hordozó épületek felújítása

Marcalgergelyi Község Önkormányzata "ajándékba kapott" egy épületet, mely Illés Ferenc szülői háza volt. Az önkormányzat a házat tájházként tartja fent. 1929-ben épült az akkori Új utca többi házaival egy időben. Kéthárom rokon család összeállt és kalákában építettek egy időben 2-3 házat. Az ajtó és ablaknyílásokat boltívesen téglából építették. A ház falait agyagból építették.

Példaértékűnek számít, ahogy a felújítás alkalmával törekedtek az eredeti állapot megtartására és mind színben, mind arányokban, formákban, anyaghasználatban alkalmazkodtak a régi karakterhez.

A további példák nem a településen készültek, azonban inspirációt adhatnak a mai kornak megfelelő kialakításra a népi építészeti stílusjegyek megtartása mellett.