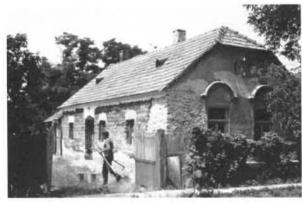

# MAI PÉLDÁK

Régi, népi építészeti karaktert hordozó épületek felújítása

Marcalgergelyi Község Önkormányzata "ajándékba kapott" egy épületet, mely Illés Ferenc szülői háza volt. Az önkormányzat a házat tájházként tartja fent. 1929-ben épült az akkori Új utca többi házaival egy időben. Kéthárom rokon család összeállt és kalákában építettek egy időben 2-3 házat. Az ajtó és ablaknyílásokat boltívesen téglából építették. A ház falait agyagból építették.

Példaértékűnek számít, ahogy a felújítás alkalmával törekedtek az eredeti állapot megtartására és mind színben, mind arányokban, formákban, anyaghasználatban alkalmazkodtak a régi karakterhez.

A további példák nem a településen készültek, azonban inspirációt adhatnak a mai kornak megfelelő kialakításra a népi építészeti stílusjegyek megtartása mellett.