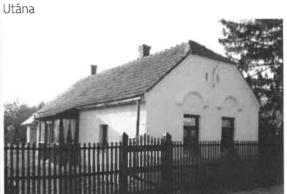

# MAI PÉLDÁK

Régi, népi építészeti karaktert hordozó épületek felújítása

Marcalgergelyi Község Önkormányzata "ajándékba kapott" egy épületet, mely Illés Ferenc szülői háza volt. Az önkormányzat a házat tájházként tartja fent. 1929-ben épült az akkori Új utca többi házaival egy időben. Kéthárom rokon család összeállt és kalákában építettek egy időben 2-3 házat. Az ajtó és ablaknyílásokat boltívesen téglából építették. A ház falait agyagból építették.

Példaértékűnek számít, ahogy a felújítás alkalmával törekedtek az eredeti állapot megtartására és mind színben, mind arányokban, formákban, anyaghasználatban alkalmazkodtak a régi karakterhez.

A további példák nem a településen készültek, azonban inspirációt adhatnak a mai kornak megfelelő kialakításra a népi építészeti stílusjegyek megtartása mellett.