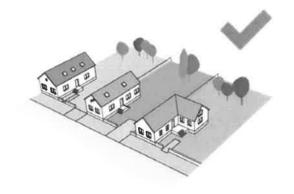

# ÉPÍTÉSZETI ÚTMUTATÓ, AJÁNLÁSOK

A kézikonyvben ez a fejezet a település építészeti arculatjához tartozó javaslatokat tartalmaz, melyek segítséget adnak a felepüléskép egységesítésére

Ábrákon látható példa településen megfelelő telepítésre. Az utcától azonos távolságra lévő házak eltérő tetőfonna esetén is hannonikus utcaképet eredményeznek

### TELEPÍTÉS

Marcalgergelyi belterületén és a főutcák menten az oldalhatárun álló beépítés a jellemző a telken belül elhelyezkedés pedig az utcára menőleges rendszerű

Előfordu az utcafrontra kiugró fő homlokzat, de nagyrészt elő- es oldálkertés beépítés a jellemző Ezt a rendszert folytatni és alkalmazkodni javasolt.

Adott tengelytől indokolatlanul elforgatni és nagyobb mértékben hátra húzni az épületeket kerülendő.

Az egyvonalban lévő házak adják a hármonikus Liteaképet Nem javasolt jelszerű lakóházat tervezni.