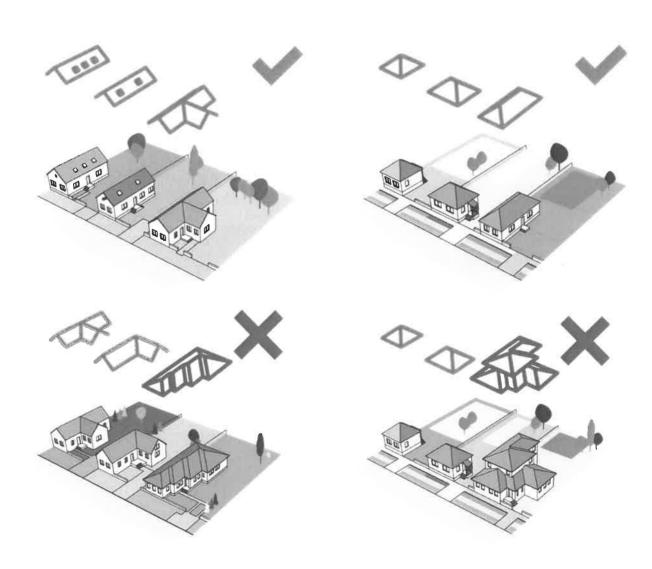

# ÉPÍTÉSZETI ÚTMUTATÓ, AJÁNLÁSOK

A kézikonyvben ez a fejezet a település építészeti arculatjához tartozó javaslatokat tartalmaz, melyek segítséget adnak a felepüléskép egységesítésére

Ábrákon látható példa településen megfelelő telepítésre. Az utcától azonos távolságra lévő házak eltérő tetőfonna esetén is hannonikus utcaképet eredményeznek

### TELEPÍTÉS

Marcalgergelyi belterületén és a főutcák menten az oldalhatárun álló beépítés a jellemző a telken belül elhelyezkedés pedig az utcára menőleges rendszerű

Előfordu az utcafrontra kiugró fő homlokzat, de nagyrészt elő- es oldálkertés beépítés a jellemző Ezt a rendszert folytatni és alkalmazkodni javasolt.

Adott tengelytől indokolatlanul elforgatni és nagyobb mértékben hátra húzni az épületeket kerülendő.

Az egyvonalban lévő házak adják a hármonikus Liteaképet Nem javasolt jelszerű lakóházat tervezni.