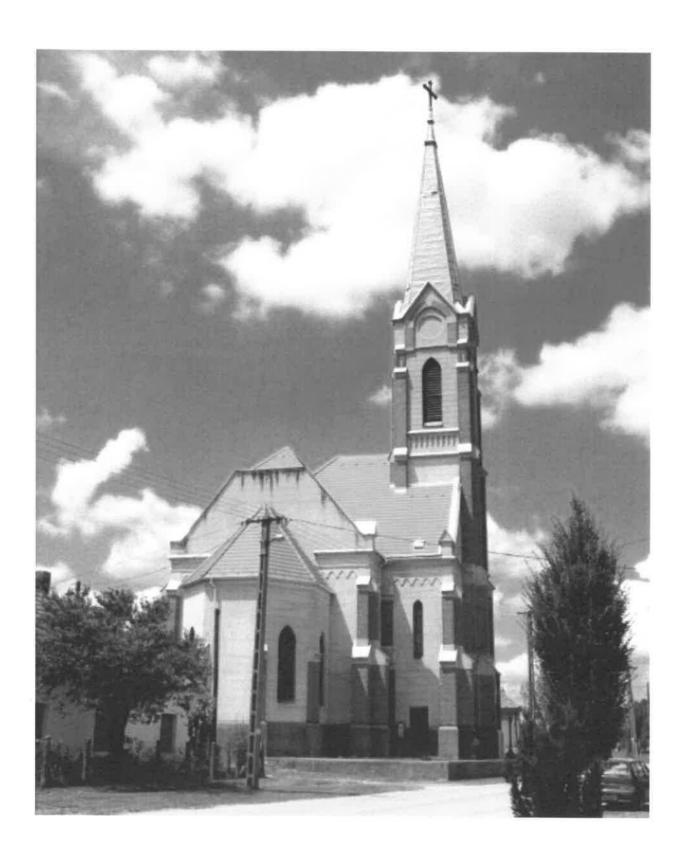

### Marcalgergelyi Evangélikus Társegyházközség temploma

A mar kötemplom 1783 ban épült a korátiln fatemplom helven a Dózsa György és Kossuth Lajos utcz sarkán. Mar formajat az 1910-es átépítés során nyerte el

# **UTCÁK, TEREK**

A falu utcái szépek és rendezettek. A járdák helyenként felújítottak és térkövezettek, a virágágyásokat gondozzák és a járdát zöldsáv választja el az úttesttől. Az Evangélikus templom a Dózsa György utca és a Kossuth utca kereszteződésében helyezkedik el. Ebben a pontban az utcák találkozása térré alakul át.