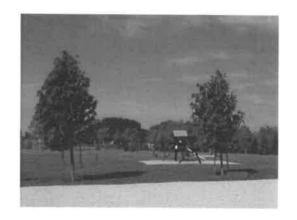

### Joó horgásztó

A Marcaltól 200 méterre serült kialakításra. A tó területe 1,8 hektár, amely 2008-ban létesült. A vizfelület egy 15 hektáros, részben parkosított, közművekkel ellátott, árterületi legelőkkel határos területen fekszik. A tó horgászhelyeit egymástól kellő távolságban alakították ki, közelükben jór felszerelt játszótér valamint abdajátékokra alkalmas fűvesített területek is megta álhatók. Az északi oldal, amely egyben gar is versenyek rendezésének ideális helyszíre. A térségben egyedűlálló modon horgász versenypálya kialakítására is son került így az északi gát 200 m hosszban, azonos rézsühajjással és fenékmelységgel egyenő felteteleket biztosít a versenyzők számára. A horgásztó átlagos vízmélysége 3,2 méter, legmélyebb pontjai elérik a 4,2 méter mélységet. A fenéken kavics valamint agyagréteg, kis területen tözeg talájható.

Emellett a ma épülő terek és házak esetében is érdemes figyelmet fordítani a részletekre. Például a játszótéri elemek kialakítása illik a falusias környezetbe.