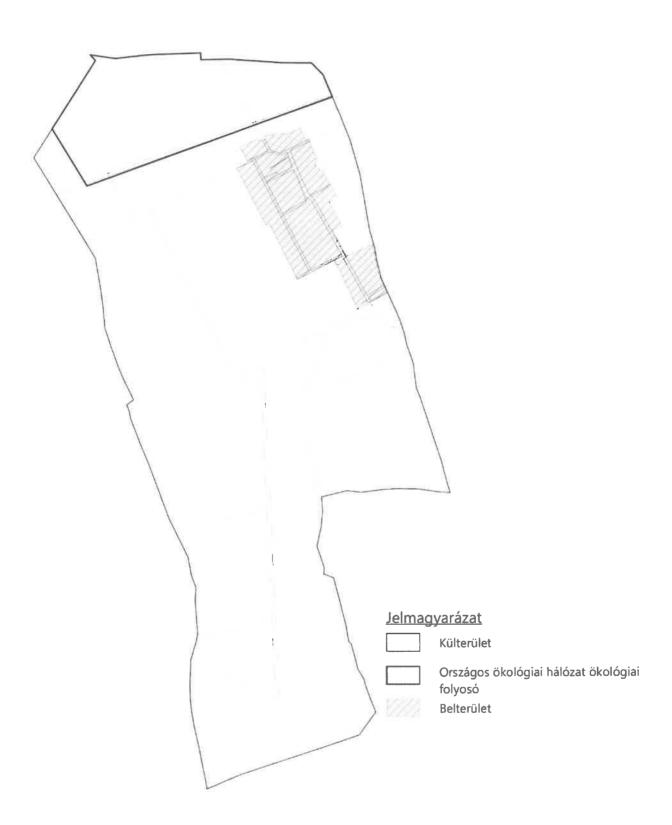

### Növényvilág

A Marcal környékét a zsombékos láprétek és mocsarak övezték, a magasabban fekvő területeket pedig mogyorós cserjék, majd cseres tölgyes erdők borították. Az ember megjelenése után az erdők helyén szántóföldek és legelők jelentek meg, az utolsó hatalmas tanúfákat az 1930-as években vágták ki. Az őshonos fajok kipusztítása után kezdett el terjedni a süntök, az aranyvessző, a gyalogakác, a selyemkóró és a betyárkóró. Azonban pár védett faj megőrződött a területen, mint például a fehér májvirág, a mocsári kosbor, vagy a hússzínű ujjaskosbor.