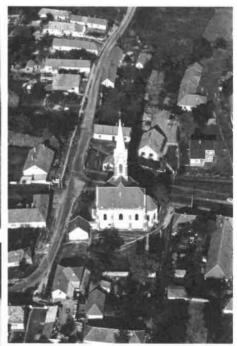

# ÖRÖKSÉGÜNK

A Marcal közelsége illetve a szabályozása előtti vizenyös terület fontos tényezője volt Marcalgergelyi kialakulásának Elhelyezkedéséből és mocsaras kornyezetéből adódóar zsakjellegű együltás település volt hosszú ideig Mára a helyzet amyiban változott, hogy két utca alkutja a község tengelyét a főutca szerepű Kossuth Lajos valamint a Hársfa utca. E két hosszanti utcát harom másik kött éssze. A hosszanti utcákra merőlegesen futnak a szalagtelkek, míg az összekötőkben (rövidségük végett) nincsenek telkek Ez alól kivétel pár kisebb méretű telek a településközpontban a vegyesbőlt mellett induló név nélküli kis útcában továbbá a Dózsa György utca külső (északi) oldala. A merőleges szalagtelekbél szabályosság a kisebb kanyarukban megszünik.

# **UTCÁK, TEREK**

A falu utcái szépek és rendezettek. A járdák helyenként felújítottak és térkövezettek, a virágágyásokat gondozzák és a járdát zöldsáv választja el az úttesttől. Az Evangélikus templom a Dózsa György utca és a Kossuth utca kereszteződésében helyezkedik el. Ebben a pontban az utcák találkozása térré alakul át.