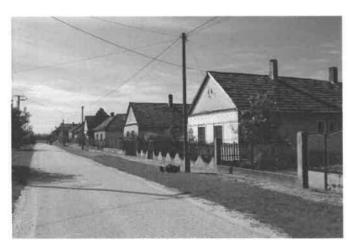

# **UTCÁK, TEREK**

A falu utcái szépek és rendezettek. A járdák helyenként felújítottak és térkövezettek, a virágágyásokat gondozzák és a járdát zöldsáv választja el az úttesttől. Az Evangélikus templom a Dózsa György utca és a Kossuth utca kereszteződésében helyezkedik el. Ebben a pontban az utcák találkozása térré alakul át.