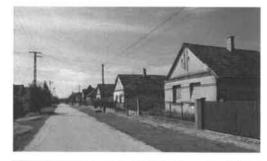

# **UTCÁK, TEREK**

A falu utcái szépek és rendezettek. A járdák helyenként felújítottak és térkövezettek, a virágágyásokat gondozzák és a járdát zöldsáv választja el az úttesttől. Az Evangélikus templom a Dózsa György utca és a Kossuth utca kereszteződésében helyezkedik el. Ebben a pontban az utcák találkozása térré alakul át.