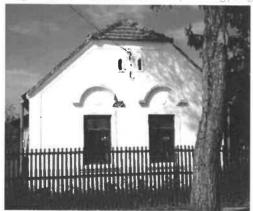

# MAI PÉLDÁK

Régi, népi építészeti karaktert hordozó épületek felújítása

Marcalgergelyi Község Önkormányzata "ajándékba kapott" egy épületet, mely Illés Ferenc szülői háza volt. Az önkormányzat a házat tájházként tartja fent. 1929-ben épült az akkori Új utca többi házaival egy időben. Kéthárom rokon család összeállt és kalákában építettek egy időben 2-3 házat. Az ajtó és ablaknyílásokat boltívesen téglából építették. A ház falait agyagból építették.

Példaértékűnek számít, ahogy a felújítás alkalmával törekedtek az eredeti állapot megtartására és mind színben, mind arányokban, formákban, anyaghasználatban alkalmazkodtak a régi karakterhez.

A további példák nem a településen készültek, azonban inspirációt adhatnak a mai kornak megfelelő kialakításra a népi építészeti stílusjegyek megtartása mellett.