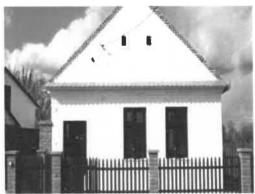

# HOMLOKZATKÉPZÉS

A lakóházak közül fennmaradt néhány hagyományos épület a XX. század elejéről, melyek településképi szempontból értéket képviselnek. A faluban meglévő épületállomány alapján megállapítható hogy a rég. népi jellegű házak hornlokzat kialakilására a febér vagy világos színő vakolat a jelleniző. Az utca feldik hornlokzaton két hagyományos osztatú fa ablak zsalugáterrel. Felette pedig vízszintesen oromzatdiszítés látható, mely helyenként színezett volt.

A településen fellelhető romos állapotú, de építészetileg értéket képviselő épületeket érdemes hagyományőrző jelleggel felújítani.