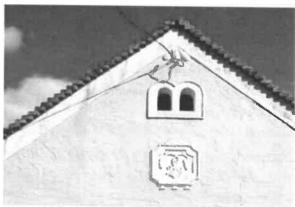

# HOMLOKZATKÉPZÉS

A lakóházak közül fennmaradt néhány hagyományos épület a XX. század elejéről, melyek településképi szempontból értéket képviselnek. A faluban meglévő épületállomány alapján megállapítható hogy a rég. népi jellegű házak hornlokzat kialakilására a febér vagy világos színő vakolat a jelleniző. Az utca feldik hornlokzaton két hagyományos osztatú fa ablak zsalugáterrel. Felette pedig vízszintesen oromzatdiszítés látható, mely helyenként színezett volt.