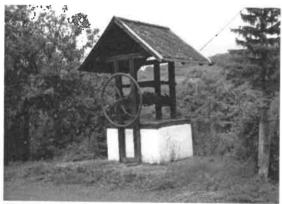

# RÉSZLETEK

A Veszprém megyei községnek nagy múltja még ma is fellelhető. A hagyományos népi építészet mellett láthatunk több olyan részletet, melyek erre utalnak. Jó példák erre a képen látható kerekes kutak.