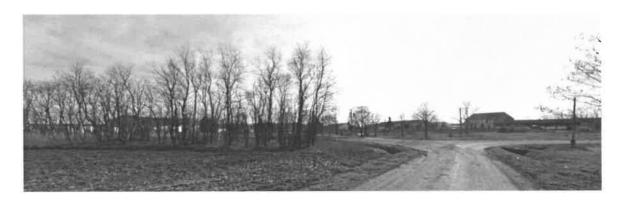

A Kossuth Lajos valamint Dozsa Gyorgy utcaban all a legtobb régi építésű ház, melyek a telek-oldalhatáron helyezkednek el Jellemzőjuk, hogy hosszuak (nem feltétlenül a royul oldalukkal néznek az utcafrontra), rövid oldalukon oromzati kéménylyuk(ak) található(k), kontyolt vagy kontyolás nélküli nyeregtetővel rendelkeznek, kiegeszülhettek a hátső kert irányában egy vagy több gazdasági épülettel

# **UTCÁK, TEREK**

A falu utcái szépek és rendezettek. A járdák helyenként felújítottak és térkövezettek, a virágágyásokat gondozzák és a járdát zöldsáv választja el az úttesttől. Az Evangélikus templom a Dózsa György utca és a Kossuth utca kereszteződésében helyezkedik el. Ebben a pontban az utcák találkozása térré alakul át.