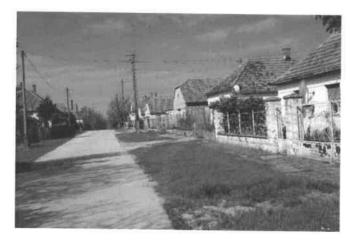

A Kossuth Lajos valamint Dozsa Gyorgy utcaban all a legtobb régi építésű ház, melyek a telek-oldalhatáron helyezkednek el Jellemzőjuk, hogy hosszuak (nem feltétlenül a royul oldalukkal néznek az utcafrontra), rövid oldalukon oromzati kéménylyuk(ak) található(k), kontyolt vagy kontyolás nélküli nyeregtetővel rendelkeznek, kiegeszülhettek a hátső kert irányában egy vagy több gazdasági épülettel

# **UTCÁK, TEREK**

A falu utcái szépek és rendezettek. A járdák helyenként felújítottak és térkövezettek, a virágágyásokat gondozzák és a járdát zöldsáv választja el az úttesttől. Az Evangélikus templom a Dózsa György utca és a Kossuth utca kereszteződésében helyezkedik el. Ebben a pontban az utcák találkozása térré alakul át.