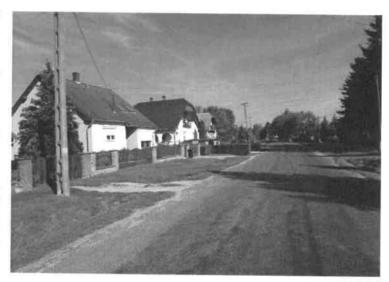

# **UTCÁK, TEREK**

A falu utcái szépek és rendezettek. A járdák helyenként felújítottak és térkövezettek, a virágágyásokat gondozzák és a járdát zöldsáv választja el az úttesttől. Az Evangélikus templom a Dózsa György utca és a Kossuth utca kereszteződésében helyezkedik el. Ebben a pontban az utcák találkozása térré alakul át.