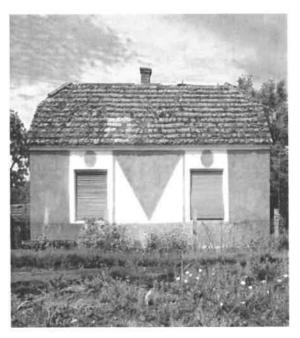

# HOMLOKZATKÉPZÉS

A lakóházak közül fennmaradt néhány hagyományos épület a XX. század elejéről, melyek településképi szempontból értéket képviselnek. A faluban meglévő épületállomány alapján megállapítható hogy a rég. népi jellegű házak hornlokzat kialakilására a febér vagy világos színő vakolat a jelleniző. Az utca feldik hornlokzaton két hagyományos osztatú fa ablak zsalugáterrel. Felette pedig vízszintesen oromzatdiszítés látható, mely helyenként színezett volt.